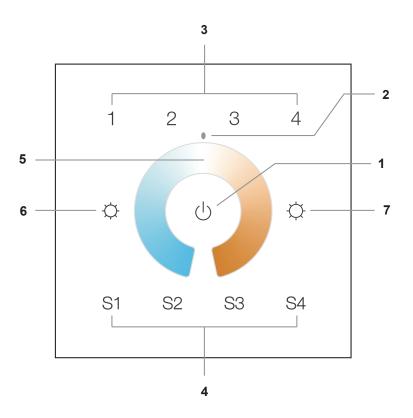

- 1 ON/OFF button
- 2 LED indicator
- **3** Four Groups, click to select, press and hold down to turn ON/OFF
- 4 Scene button, press and hold down to save a scene, click to recall, the saved scene will cover the predefined one
- **5** CCT color wheel, slide to select WW and CW
- **6** Press and hold down to decrease light intensity
- **7** Press and hold down to increase light intensity